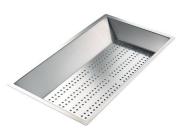

Stainless steel perforated tray 8151 000 \* only in combination with the accessory 8644 101