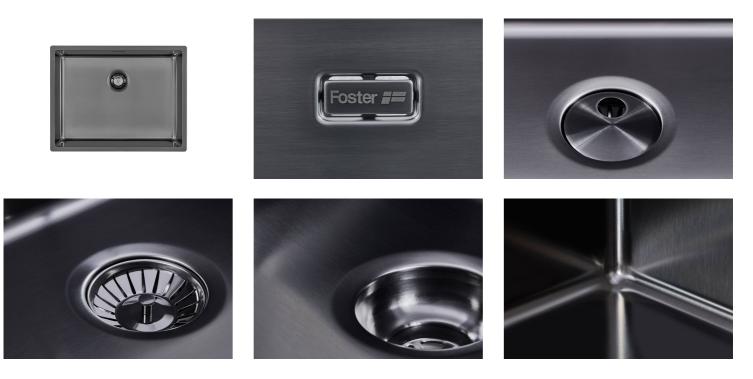

or theseparate waste collection systems.                                         |
|---------------------|-------------------------------------------------------------------------------------------------------------------------------------------------------------------------------------------------------|
| Small radius        | Bowls with squared shapes with a modern design and an increased capacity, for a minimal aesthetics connected with an extreme practicity.                                                              |
| Space waste fitting | The elegant SPACE steel cap closes the drain and leaves no visible residues collected in the basket below. Space also has a small footprint and allows the optimal use of the under-sink compartment. |

### **TECHNICAL DATA**







#### GALLERY





#### **OPTIONAL ACCESSORIES**



HPDE Twin chopping board 8644 101



Stainless steel plate rack 8100 303 \* only in combination with the accessory 8644 101



Stainless steel plate rack 8100 201



White bowl 8153 100



Glass chopping board 8631 300



#### Graters kit with ring-holder and food collection tray

8159 101 \* only in combination with the accessory 8644 101



Iroko-wood sliding chopping board with stainless steel colander 8644 044



Stainless steel basket 8611 000



Stainless steel perforated tray 8151 000 \* only in combination with the accessory 8644 101

#### **RECOMMENDED PAIRINGS**



Mixer Tap Skin Gun Metal 8424 856



VELA PLUS GUN METAL satin 8498 126