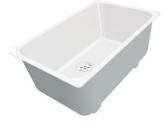

### Sink Skin 530 Gun Metal

Kitchen Sinks

Code: 4453 046

### DETAILS

| Coloring               | Gun Metal                                                       |
|------------------------|-----------------------------------------------------------------|
| Edge/Installation Type | Flush-mount   Top-mount                                         |
| Finish                 | PVD                                                             |
| Material               | AISI 304 stainless steel                                        |
| Texture                | Foster brushed                                                  |
| Base                   | 60 cm                                                           |
| Dimensions             | 570x440 mm                                                      |
| Standard fittings      | Fixing hooks, gasket, drain, overflow and siphon, boxed packing |
| Mixer holes            | No standard holes                                               |

| Built-in hole   | View technical data sheet                                                                                                                                                      |
|-----------------|--------------------------------------------------------------------------------------------------------------------------------------------------------------------------------|
| Drainer         | Νο                                                                                                                                                                             |
| Width           | 57 cm                                                                                                                                                                          |
| Bowl dimension  | 530x400mm                                                                                                                                                                      |
| Number of bowls | 1 bowl                                                                                                                                                                         |
| Waste fitting   | Drain SPACE 3,5"                                                                                                                                                               |
| Notes:          | As the product consists of a single seamless steel surface with no gaps or interstices, the use of garbage disposal and waste fitting with automatic control is not permitted. |
|                 |                                                                                                                                                                                |

#### FEATURES

| Gun Metal                     | The Gun Metal finish is obtained by treating steel with a physical process called PVD (Phisical Vacuum Deposition) which deposits particles of noble metals on the surface. The result is a unique and refined aesthetic effect, and an improvement of the mechanical properties of the steel which is more resistant to impact and scratches. |
|-------------------------------|------------------------------------------------------------------------------------------------------------------------------------------------------------------------------------------------------------------------------------------------------------------------------------------------------------------------------------------------|
| ONE SEAMLESS STEEL<br>SURFACE | The waste-fitting and overflow are moulded on the sink. The product is therefore made out of one seamless steel surface, without gaps or interstices. A great plus in terms of hygiene.                                                                                                                                                        |
| Deep bowls                    | This bowls reach an important depth, over 20 cm, thanks to the advanced production technology, that can be offer great capiency and practicity in all the washing operations.                                                                                                                                                                  |
| High thickness                | 1mm thick steel. A significant thickness, which guarantees the maximum sturdiness and durability.                                                                                                                                                                                                                                              |
| Perimetral overflow           | The overflow is always a security on the Foster sinks that prevents the overflow of water in case of oversights. The perimeter drain solution improves aesthetics thanks to its square and essential shape.                                                                                                                                    |