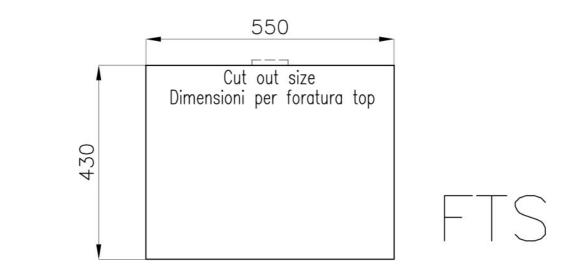

| Built-in hole   | View technical data sheet                                                                                                                                                      |
|-----------------|--------------------------------------------------------------------------------------------------------------------------------------------------------------------------------|
| Drainer         | Νο                                                                                                                                                                             |
| Width           | 57 cm                                                                                                                                                                          |
| Bowl dimension  | 530x400mm                                                                                                                                                                      |
| Number of bowls | 1 bowl                                                                                                                                                                         |
| Waste fitting   | Drain SPACE 3,5"                                                                                                                                                               |
| Notes:          | As the product consists of a single seamless steel surface with no gaps or interstices, the use of garbage disposal and waste fitting with automatic control is not permitted. |
|                 |                                                                                                                                                                                |

### **TECHNICAL DATA**