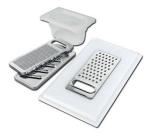

#### Graters kit with ring-holder and food collection tray

8159 101 \* only in combination with the accessory 8644 101

Iroko-wood sliding chopping board with stainless steel colander 8644 044

Stainless steel basket 8611 000