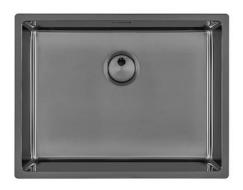

### Sink Skin 530 Gun Metal

Kitchen Sinks

Code: 4453 046

### DETAILS

| Coloring               | Gun Metal                                                       |
|------------------------|-----------------------------------------------------------------|
| Edge/Installation Type | Flush-mount   Top-mount                                         |
| Finish                 | PVD                                                             |
| Material               | AISI 304 stainless steel                                        |
| Texture                | Foster brushed                                                  |
| Base                   | 60 cm                                                           |
| Dimensions             | 570x440 mm                                                      |
| Standard fittings      | Fixing hooks, gasket, drain, overflow and siphon, boxed packing |
| Mixer holes            | No standard holes                                               |