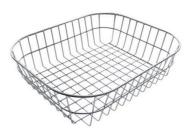

#### Graters kit with ring-holder and food collection tray

8159 101 \* only in combination with the accessory 8644 101

Iroko-wood sliding chopping board with stainless steel colander 8644 044

Stainless steel basket 8611 000