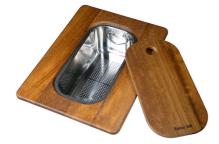

#### Graters kit with ring-holder and food collection tray

8159 101 \* only in combination with the accessory 8644 101

Iroko-wood sliding chopping board with stainless steel colander 8644 044

Stainless steel basket 8611 000