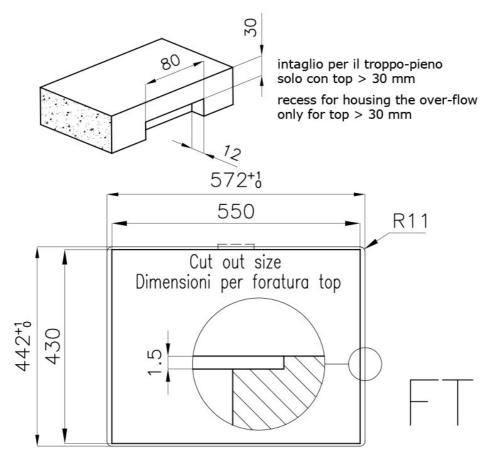

| Built-in hole   | View technical data sheet                                                                                                                                                      |
|-----------------|--------------------------------------------------------------------------------------------------------------------------------------------------------------------------------|
| Drainer         | Νο                                                                                                                                                                             |
| Width           | 57 cm                                                                                                                                                                          |
| Bowl dimension  | 530x400mm                                                                                                                                                                      |
| Number of bowls | 1 bowl                                                                                                                                                                         |
| Waste fitting   | Drain SPACE 3,5"                                                                                                                                                               |
| Notes:          | As the product consists of a single seamless steel surface with no gaps or interstices, the use of garbage disposal and waste fitting with automatic control is not permitted. |
|                 |                                                                                                                                                                                |

### **TECHNICAL DATA**