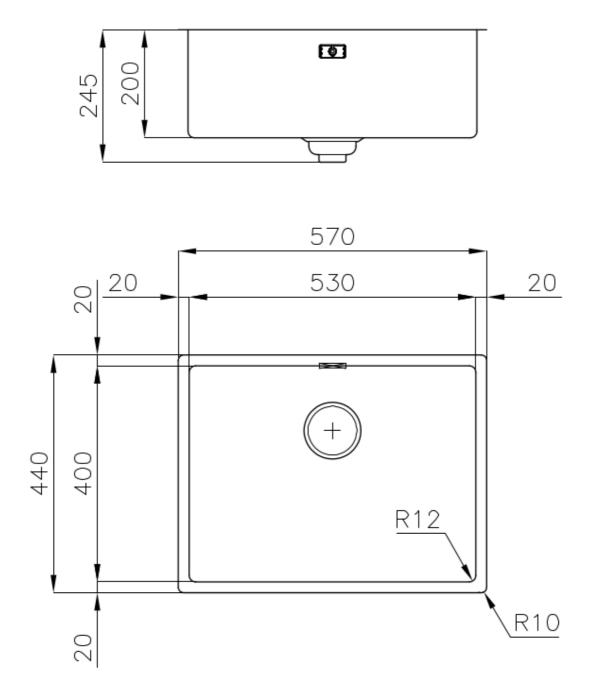

### DETAILS

| Coloring               | Gun Metal                                                       |
|------------------------|-----------------------------------------------------------------|
| Edge/Installation Type | Flush-mount   Top-mount                                         |
| Finish                 | PVD                                                             |
| Material               | AISI 304 stainless steel                                        |
| Texture                | Foster brushed                                                  |
| Base                   | 60 cm                                                           |
| Dimensions             | 570x440 mm                                                      |
| Standard fittings      | Fixing hooks, gasket, drain, overflow and siphon, boxed packing |
| Mixer holes            | No standard holes                                               |

| Built-in hole   | View technical data sheet                                                                                                                                                      |
|-----------------|--------------------------------------------------------------------------------------------------------------------------------------------------------------------------------|
| Drainer         | Νο                                                                                                                                                                             |
| Width           | 57 cm                                                                                                                                                                          |
| Bowl dimension  | 530x400mm                                                                                                                                                                      |
| Number of bowls | 1 bowl                                                                                                                                                                         |
| Waste fitting   | Drain SPACE 3,5"                                                                                                                                                               |
| Notes:          | As the product consists of a single seamless steel surface with no gaps or interstices, the use of garbage disposal and waste fitting with automatic control is not permitted. |
|                 |                                                                                                                                                                                |

### **TECHNICAL DATA**